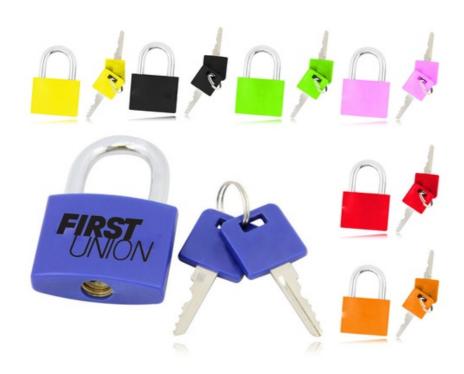

## Product Name Mini Lockout Padlock With 2 Keys

Description

Mini Plastic Body Shell Lockout Padlock With 2 Keys And Strong Shackle

**Product Reference Number: PL3531** 

**Setup Fee (G):** 50.0

Additional Colors / Location (R): 0.25

**Product Options:** 

Product Size: 0.9" x 1.35" Imprint Size: 0.7" x 0.9" Material: ABS, Metal

Available Colors: Black, Blue, Green, Red, Yellow, Orange, Pink

Packaging: Individually Poly Bag Price Includes: 1 Color / location Lead Time (business days): 12.0