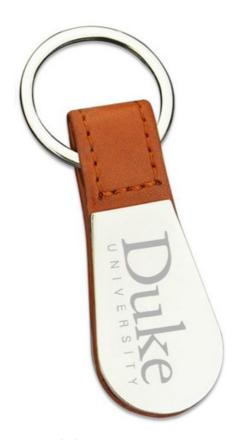

## Product Name Envi Leatherette Key Tag W/ Metal Plaque

## Description

Elegant Promotional Keyholder Made Of Metal And Leatherette

**Product Reference Number: KC9822** 

**Setup Fee (G):** 50.0

Additional Colors / Location (R): 0.36

Product Options:
Product Size: 3" X 1"
Imprint Size: 1.75" X 0.5"

Material: Faux Leather, Chrome

Available Colors: Black, Blue, White, Green, Gray, Red, Yellow, Orange, Pink, Purple

Packaging: Individual Poly Bag

Price Includes: Laser Engraved / 1 Location Logo

Lead Time (business days): 15.0