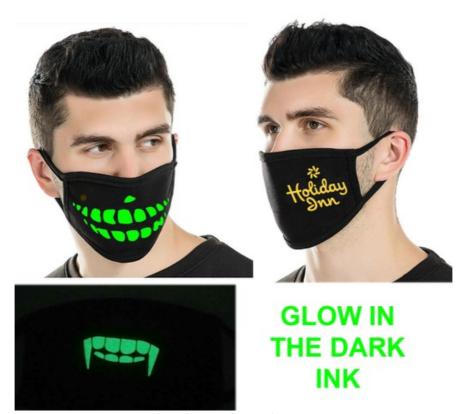

Product Name 2 Ply Cotton Luminous Face Mask - Glow in the Dark

## Description

Glow-in-the-dark washable reusable face mask custom printed

**Product Reference Number: CV2762** 

Setup Fee (G): 50.0

Additional Colors / Location (R): 0.28

**Product Options:** 

Product Size: 7.4" x 5"
Imprint Size: 5" x 3.5"

Material: Cotton

Available Colors: Black

Packaging: Individual Poly Bag

Price Includes: 1 color logo / Location

Lead Time (business days): 12.0

\*Please call to confirm the current delivery timeframe

| Quantity        | 500      | 1000    | 5000     |
|-----------------|----------|---------|----------|
| (R) Pricelist   | \$ 2.09  | \$ 1.95 | \$ 1.89  |
| (NET) Pricelist | \$ 1.254 | \$ 1.17 | \$ 1.134 |