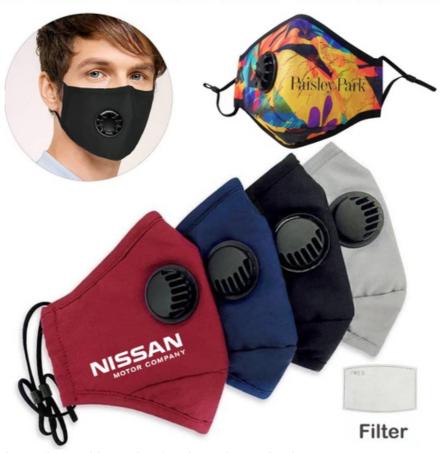

## Product Name 4 Ply Sublimated Reusable Mask w/ Carbon Filter and Valve

4 ply cotton protective face mask with nose clip. filter and valve; can be customized.

**Product Reference Number: CV2820** 

Setup Fee (G): 50.0

Additional Colors / Location (R):

Product Options: Addt Filter: \$0.30 (R)

Product Size: 9.4" X 5.5" **Imprint Size:** 9.4" x 5.5"

Material: Cotton

Available Colors: Custom

Packaging: Individual Poly Bag

Price Includes: PM2.5 Filter. Imprinted mask