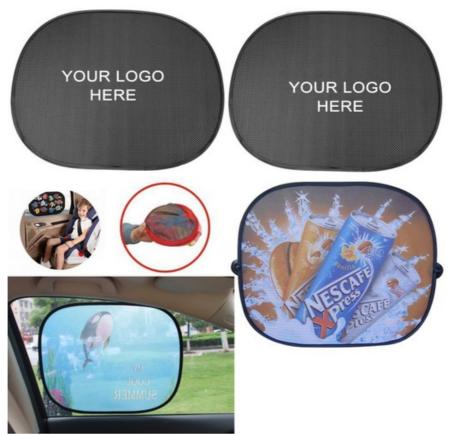

818 477-4732

Product Name Car Window Sunshades - Set Of 2

Description

Pair Of Side Window Sun Shades W/ Suction Cups

**Product Reference Number: SS8980** 

Setup Fee (G): 50.0

Additional Colors / Location (R): 0.3

Product Options: Full Color Logo: Add \$1.99(R). Set Up Fee \$82 (G)

Product Size: 14" W X 18" H Each

Imprint Size: Screen Print: 8 "X 10" Full Color: 14" X 18"

Material: Mesh

Available Colors: Black, Custom

Packaging: Individual Poly Bag W/ Instructions

Price Includes: 1 Color / Location Lead Time (business days): 14.0

\*Please call to confirm the current delivery timeframe

| Quantity        | 500      | 750      | 1000     | 2000     | 3000     | 5000     | 10000    |
|-----------------|----------|----------|----------|----------|----------|----------|----------|
| (NET) Pricelist | \$ 2.444 | \$ 2.336 | \$ 2.229 | \$ 2.101 | \$ 2.05  | \$ 2.024 | \$ 2.024 |
| (R) Pricelist   | \$ 4.074 | \$ 3.894 | \$ 3.715 | \$ 3.502 | \$ 3.416 | \$ 3.374 | \$ 3.374 |