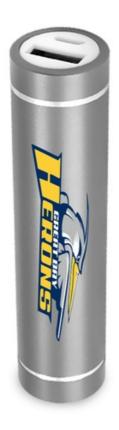

## Product Name Cal Power Bank Battery Recharger - 2200mAh

## Description

3 1/2" X 3/4" Metal Tube-Shaped Powerbank In 2200mAh Capacities With Lithium Ion Battery.

**Product Reference Number: PWB8743** 

**Setup Fee (G):** 50.0

Additional Colors / Location (R): 0.38

**Product Options:** 

Product Size: 3 1/2" L X 3/4" W

Imprint Size: 3/8" X 2"

Material: Metal

Available Colors: Black, Blue, Red, Silver

Packaging: Box

Price Includes: 1 Color Or Laser Logo / 1 Location, Box And Instructions