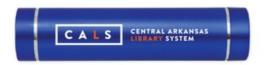

## Product Name Cal Power Bank Battery Recharger - 2200mAh

## Description

3 1/2" X 3/4" Metal Tube-Shaped Powerbank In 2200mAh Capacities With Lithium Ion Battery.

**Product Reference Number: PWB8743** 

**Setup Fee (G):** 50.0

Additional Colors / Location (R): 0.38

**Product Options:** 

Product Size: 3 1/2" L X 3/4" W

Imprint Size: 3/8" X 2"

Material: Metal

Available Colors: Black, Blue, Red, Silver

Packaging: Box

Price Includes: 1 Color Or Laser Logo / 1 Location, Box And Instructions