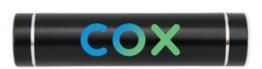

## Product Name Cal Power Bank Battery Recharger - 2200mAh

## Description

3 1/2" X 3/4" Metal Tube-Shaped Powerbank In 2200mAh Capacities With Lithium Ion Battery.

**Product Reference Number: PWB8743** 

**Setup Fee (G):** 50.0

Additional Colors / Location (R): 0.38

**Product Options:** 

Product Size: 3 1/2" L X 3/4" W

Imprint Size: 3/8" X 2"

Material: Metal

Available Colors: Black, Blue, Red, Silver

Packaging: Box

Price Includes: 1 Color Or Laser Logo / 1 Location, Box And Instructions