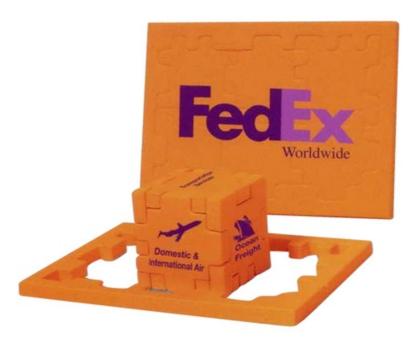

## Product Name Custom Foam Floor Puzzle Cube 6" x 4.75. FP6375

## Description

These foam puzzles are fun and easy to use for all ages from 8 to 80. Size 6" x 4.75 when flat, and 2.4" when assembled. Simply punch out each piece from the tray and piece together. Truly a unique way to promote your message - this item is printed flat so you get 6 imprintable areas that make a 2.4" Cube. Great marketing tool for mailing campaigns, school events and much more. As your audience put together the puzzle, your message will come into view! The cool puzzles can be customized to your liking with an imprint of your brand.